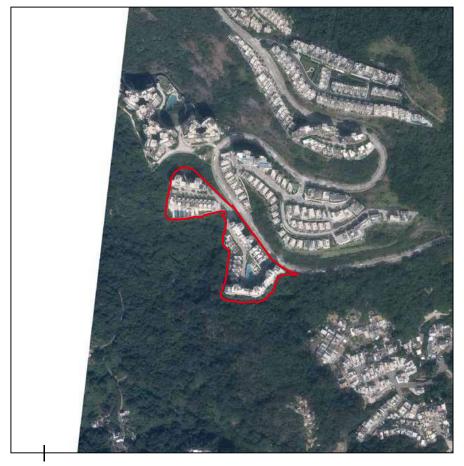

# AERIAL PHOTOGRAPH OF THE DEVELOPMENT 發展項目的鳥瞰照片

This blank area falls outside the coverage of the relevant aerial photograph 鳥瞰照片並不覆蓋本空白範圍

Boundary of the Development 發展項目邊界

Survey and Mapping Office, Lands Department, The Government of HKSAR © Copyright reserved – reproduction by permission only.

香港特別行政區政府地政總署測繪處 © 版權所有,未經許可,不得翻印。

Adopted from part of the aerial photograph taken by the Survey and Mapping Office of the Lands Department at a flying height of 6,900 feet, Photo No. E234799C, dated 23 October 2024.

摘錄自地政總署測繪處在6,900呎的飛行高度拍攝之鳥瞰照片,照片編號E234799C ,飛行日期:2024年10月23日。

#### Notes:

- 1. Copy of the aerial photograph of the Development is available for free inspection at the sales office during opening hours.
- 2. The aerial photograph may show more than the area required under the Residential Properties (First-hand Sales) Ordinance due to the technical reason that the boundary of the Development is irregular.

### 備註:

- 1. 發展項目的鳥瞰照片之副本可於售樓處開放時間內免費查閱。
- 由於發展項目的邊界不規則的技術原因,此鳥瞰照片所顯示的範圍可能超過《一手住宅物業銷售條例》所規定 的範圍。