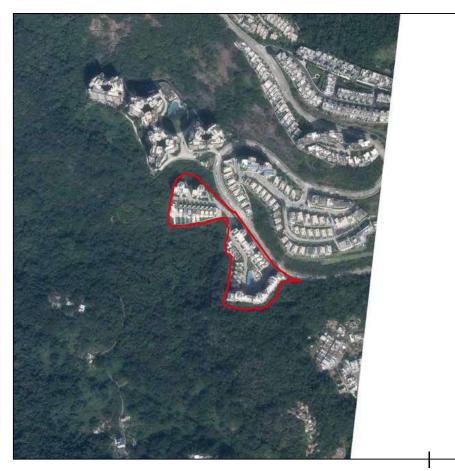

## AERIAL PHOTOGRAPH OF THE DEVELOPMENT 發展項目的鳥瞰照片

This blank area falls outside the coverage of the relevant aerial photograph 鳥瞰照片並不覆蓋本空白範圍

Boundary of the Development 發展項目邊界

Survey and Mapping Office, Lands Department, The Government of HKSAR © Copyright reserved – reproduction by permission only.

香港特別行政區政府地政總署測繪處 © 版權所有,未經許可,不得翻印。

Adopted from part of the aerial photograph taken by the Survey and Mapping Office of the Lands Department at a flying height of 6,900 feet, Photo No. E234800C, dated 23 October 2024.

摘錄自地政總署測繪處在6,900呎的飛行高度拍攝之鳥瞰照片,照片編號E234800C,飛行日期:2024年10月23日。

#### Notes:

- 1. Copy of the aerial photograph of the Development is available for free inspection at the sales office during opening hours.
- 2. The aerial photograph may show more than the area required under the Residential Properties (First-hand Sales) Ordinance due to the technical reason that the boundary of the Development is irregular.

### 備註:

- 1. 發展項目的鳥瞰照片之副本可於售樓處開放時間內免費查閱。
- 由於發展項目的邊界不規則的技術原因,此鳥瞰照片所顯示的範圍可能超過《一手住宅物業銷售條例》所規定的範圍。